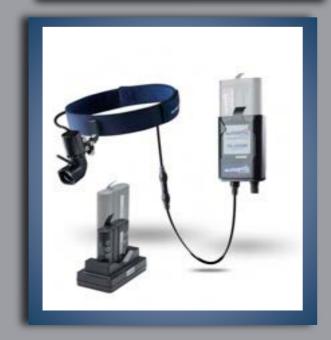

### SSL-9500 LED Headlight

Sunoptic Surgical's SSL-9500 LED Headlight allows the freedom to be untethered from a light source with its battery-operated design. The headlight delivers the brightest white light essential to surgical procedures, with a homogeneous spot for true tissue color rendition. The RCS headband and lightweight module provide comfort and stability.

#### System Includes:

- LED Headlight with RCS Headband
- Battery Pack with 2 Rechargeable Batteries
- Single or Dual Bay Charger
- Padded Carrying Bag