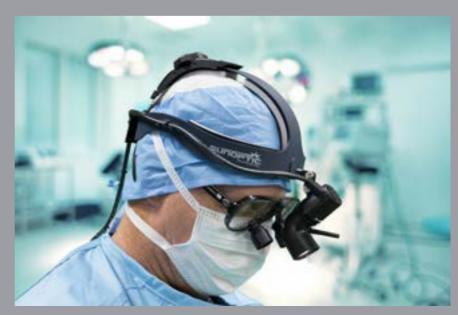

### SSL-9500 LED Headlight

Sunoptic Surgical's SSL-9500 LED Headlight allows the freedom to be untethered from a light source with its battery-operated design. The headlight delivers the brightest white light essential to surgical procedures, with a homogeneous spot for true tissue color rendition. The RCS headband and lightweight module provide comfort and stability.