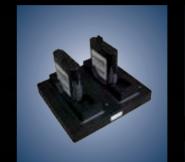

#### Accessories:

- SSL-3736 Replacement single bay battery charger
- SSL-3736-2 Dual bay charger accessory
- SSL-2054BE Replacement encrypted battery for LED 9500

Manufactured by: Sunoptic Technologies, 6018 Bowdendale Avenue, Jacksonville, Florida 32216 USA