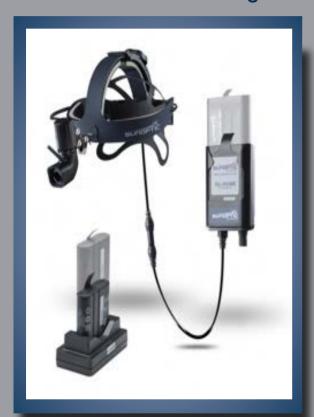

### SSL-9500 LED Headlight

Sunoptic Surgical's SSL-9500 LED Headlight allows the freedom to be untethered from a light source with its battery-operated design. The headlight delivers the brightest white light essential to surgical procedures, with a homogeneous spot for true tissue color rendition. The RCS headband and lightweight module provide comfort and stability.

#### System Includes:

- LED Headlight with RCS Headband
- Battery Pack with 2 Rechargeable Batteries
- Single or Dual Bay Charger
- Padded Carrying Bag